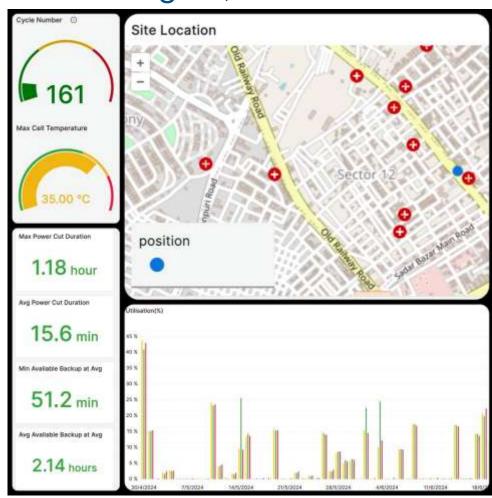

## Key Features - I

**Battery Health Metrics** 

**Remote Diagnostics & Alerts** 

**Location and Geofencing** 

- Gain real-time insights into hundreds of battery metrics
- Proactively identify potential issues to prevent battery health degradation
- Set and get instant notifications of faults and anomalies
- Prevent costly downtime and safety hazards
- Monitor battery in real-time and establish virtual geofencing
- Ensure proper route planning and prevent unauthorized movement