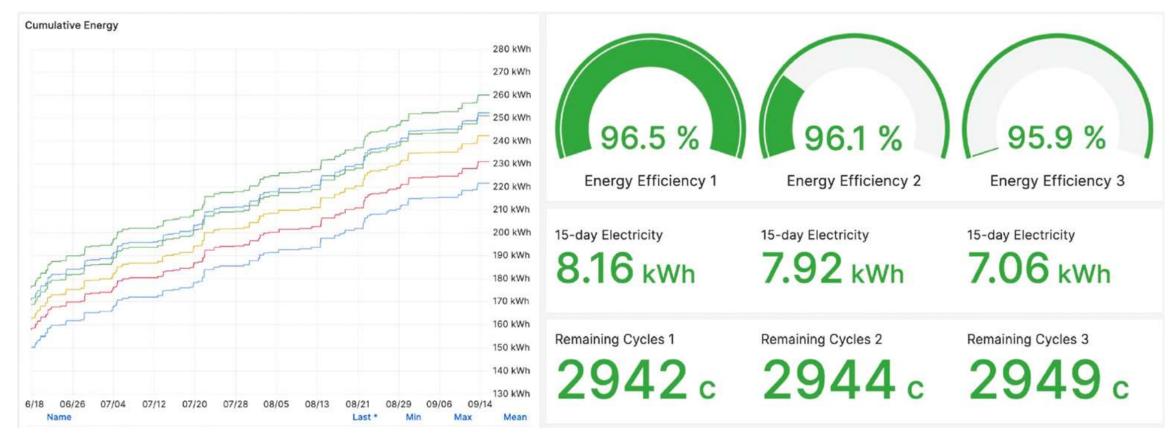

## Key Features - I

**Battery Health Metrics** 

**Remote Diagnostics & Alerts** 

**Location and Geofencing** 

- Gain real-time insights into hundreds of battery metrics
- Proactively identify potential issues to prevent battery health degradation
- Set and get instant notifications of faults and anomalies
- Prevent costly downtime and safety hazards
- Monitor battery in real-time and establish virtual geofencing
- Ensure proper route planning and prevent unauthorized movement

## Key Features - II

**Al Models** 

**API Integration** 

**Reporting & Analytics** 

- Build on top of cleaned data via our machine learning stack
- Predict remaining range, tag points of interests, estimate state of health and much more with our intelligent models
- Integrate with existing fleet management systems
- Streamline workflows and facilitate data-driven decision-making
- Access insights into battery performance through real-time reports
- Make informed decisions across your operations