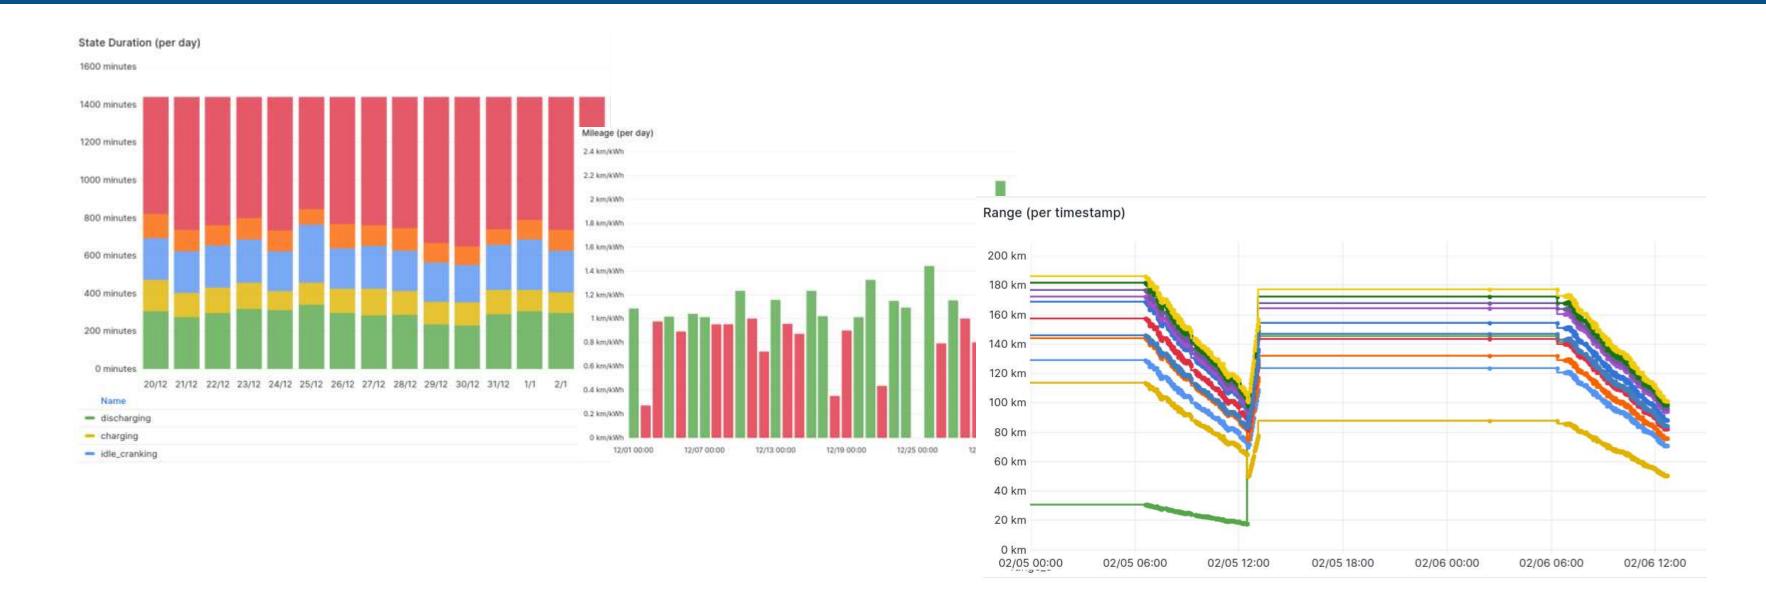

## Key Features - I

**Battery Health Metrics** 

**Remote Diagnostics & Alerts** 

**Location and Geofencing** 

- Gain real-time insights into hundreds of battery metrics
- Proactively identify potential issues to prevent battery health degradation
- Set and get instant notifications of faults and anomalies
- Prevent costly downtime and safety hazards
- Monitor battery in real-time and establish virtual geofencing
- Ensure proper route planning and prevent unauthorized movement

## Key Features - II

**Al Models** 

**API Integration** 

**Reporting & Analytics** 

- Build on top of cleaned data via our machine learning stack
- Predict remaining range, tag points of interests, estimate state of health and much more with our intelligent models
- Integrate with existing fleet management systems
- Streamline workflows and facilitate data-driven decision-making
- Access insights into battery performance through real-time reports
- Make informed decisions across your operations