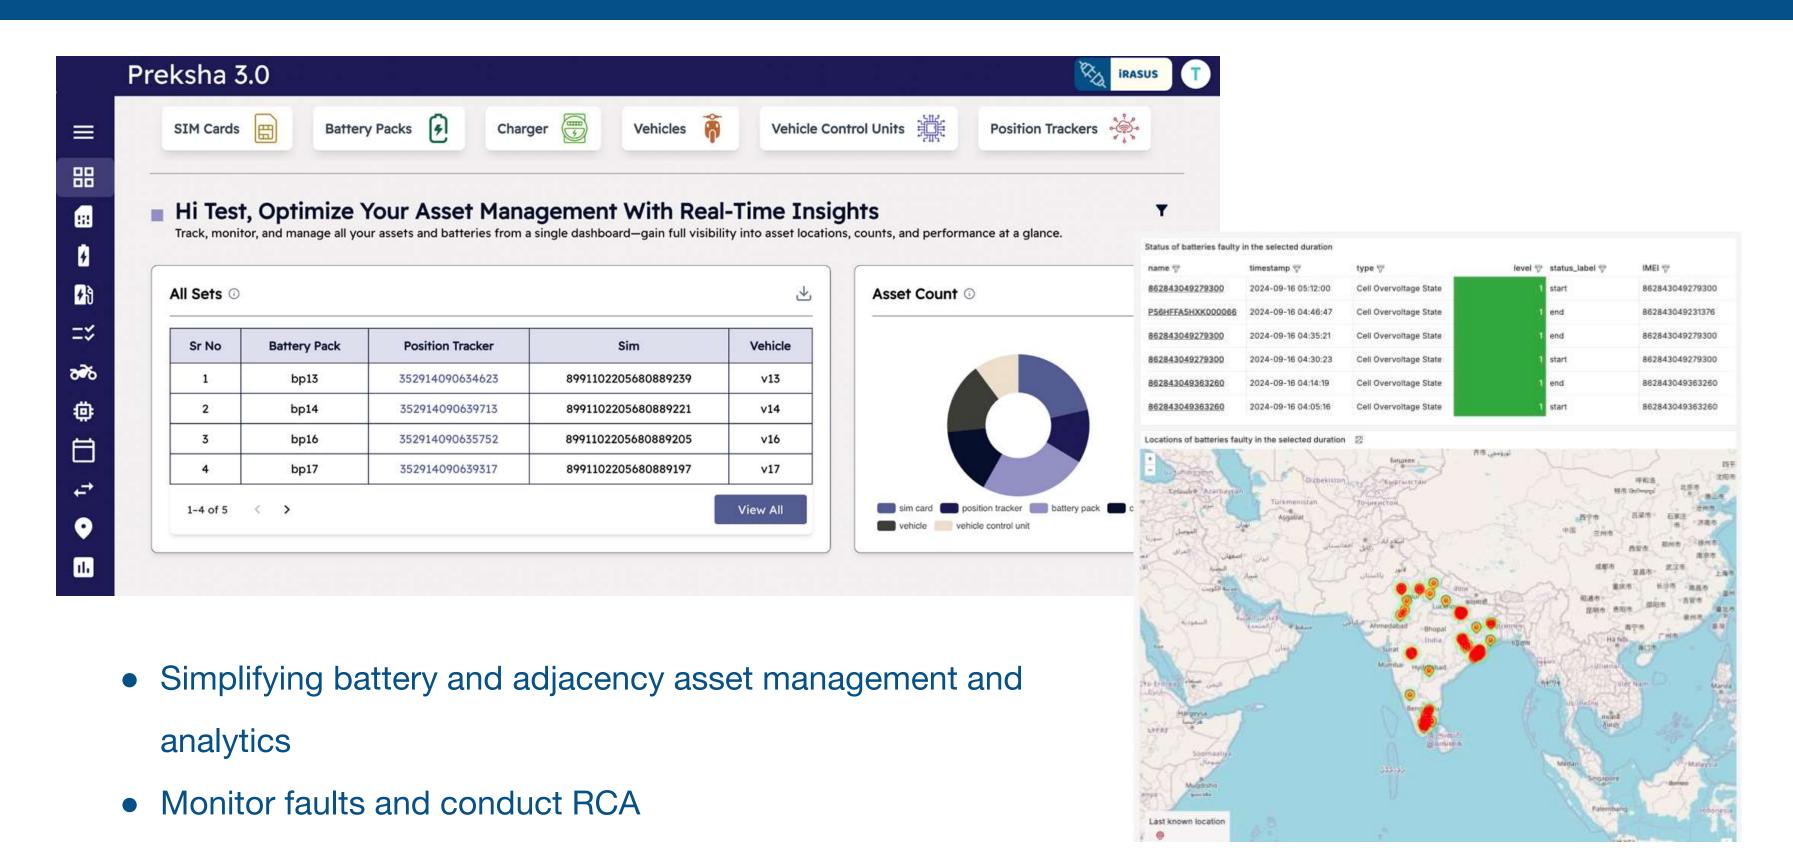

# Introducing Preksha

Preksha is our SaaS offering that simplifies the process of working with batteries and their data.

Accessible via web and mobile, it allows you to be in control of your batteries, understand insights,

and to use those insights to safely and optimally conduct your operations.

- Real-Time insights into organisation-wide operations
- 1000+ indicators being monitored in real-time to generate your battery profile
- On the go RCA-aided exploration designed by battery system experts

## Key Features - I

**Battery Health Metrics** 

**Remote Diagnostics & Alerts** 

**Location and Geofencing** 

- Gain real-time insights into hundreds of battery metrics
- Proactively identify potential issues to prevent battery health degradation
- Set and get instant notifications of faults and anomalies
- Prevent costly downtime and safety hazards
- Monitor battery in real-time and establish virtual geofencing
- Ensure proper route planning and prevent unauthorized movement

## Key Features - II

**Al Models** 

**API Integration** 

**Reporting & Analytics** 

- Build on top of cleaned data via our machine learning stack
- Predict remaining range, tag points of interests, estimate state of health and much more with our intelligent models
- Integrate with existing fleet management systems
- Streamline workflows and facilitate data-driven decision-making
- Access insights into battery performance through real-time reports
- Make informed decisions across your operations